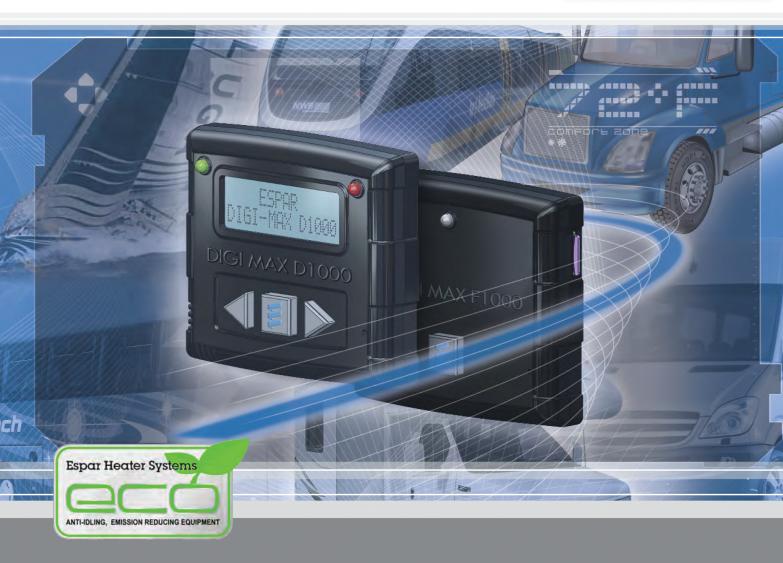

## DIGI-MAX D1000 & MULTI-MAX F1000

**DIGI-MAX D1000** - for Operator Present Control Three button, Two LED, Two line 32 character digital display

MULTI-MAX F1000 - for Operator Absent Control One button, One LED, SD Card Slot, Windows Programer

## **DIGI-MAX D1000**