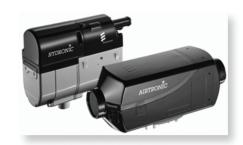

## DIGI-MAX D1000 & MULTI-MAX F1000

**DIGI-MAX D1000** - for Operator Present Control Three button, Two LED, Two line 32 character digital display

MULTI-MAX F1000 - for Operator Absent Control One button, One LED, SD Card Slot, Windows Programer

Espar's NEW Digi-Max D1000 & Multi-Max F1000 take auxiliary heater controls to the next level of intelligence and gives Drivers, Technicians and Fleet Managers the "Smart Advantage". These simple to understand and easy to use controllers enable Drivers, Technicians, and Fleet Managers to take quick, accurate and precise action.