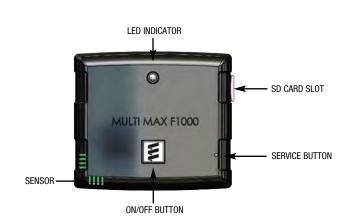

## **MULTI-MAX F1000**

ON/OFF KEY

Heater enabled indicator light

- Ambient temperature sensor
- Digital temperature control
- Diagnostic descriptive display
- Diagnostics indicator light
- Fault code display
- Temperature range: 40°F-90°F (4°C-32°C)
- Low / High temperature display
- Programmable temperature set-point
- Run time limiter with selectable presets
- Fahrenheit / Celsius display option
- Selectable preventative maintenance schedule with
  - "Maintenance Required" warning
- Built-in hour meter with reset
- Programmable low voltage shutdown
- Most recent five fault codes display
- "Check Heater" message
- Code clearing / unlocking capabilities
- Output for external devices

- Heater On/Off Button
- LED Indicator Heater enabled, Needs Service, Diagnostic Codes
- SD Card contains operating commands selected in Programmer and log of heater operation events
- Programmer sets Date & Time, 4 event selectable 7 day Heater On/Off scheduler, High Temperature Disable, Low Voltage Disable, Selectable Manual Runtime Limiter, PM Alert Scheduler and a Heater exerciser selectable Alert/Auto-run with selectable intervals
- Event Log, hosts start stop events and Diagnostic Codes & Descriptions