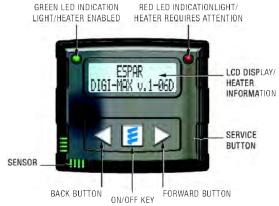

## **MULTI-MAX F1000**

ON/OFF KEY

Heater enabled indicator light

- Ambient temperature sensor
- Digital temperature control
- Diagnostic descriptive display
- Diagnostics indicator light
- Fault code display
- Temperature range: 40°F-90°F (4°C-32°C)
- Low / High temperature display
- Programmable temperature set-point
- Run time limiter with selectable presets
- Fahrenheit / Celsius display option
- Selectable preventative maintenance schedule with
  - "Maintenance Required" warning
- Built-in hour meter with reset
- Programmable low voltage shutdown
- Most recent five fault codes display
- "Check Heater" message
- Code clearing / unlocking capabilities
- Output for external devices