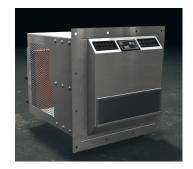

#### POLAR P-1724 MODULAR CUBE A/C

One-piece Modular Cube A/C unit comes in several different variations, providing high capacity cab cooling. This durable unit delivers uninterrupted, long-lasting service, even in the roughest environmental conditions, prevalent in industries such as Mining, Oil & Gas and Heavy Equipment, as well as the Military. The P-1724 is especially suited for equipment such as Shovels, Dozers, Haul Trucks, Loaders, Cranes, Excavators, Drills, as well as all underground mining machinery and Refuge Stations.

Build to last, the P-1724 is designed to eliminate operator fatigue by creating a comfortable cab environment that is dust free and temperature controlled. It requires very little maintenance because of its robust design and Heavy Duty construction.

### **OPTIONS**

- Remote-mount Filter/Pressurizer
- Several different Power Options (24vdc, 200 to 240 VAC, 50 Hz or 60 Hz application)
- Ducting and Louver Options
- Various Mounting Option
- Sy-Klone RESPA <sup>®</sup>- CF Vortex HyperFLOW Cab Recirculation Filter System with Cab Pressure Monitor