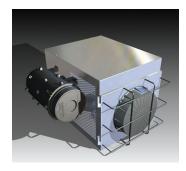

#### POLAR P-1724 MODULAR CUBE A/C

One-piece Modular Cube A/C unit comes in several different variations, providing high capacity cab cooling. This durable unit delivers uninterrupted, long-lasting service, even in the roughest environmental conditions, prevalent in industries such as Mining, Oil & Gas and Heavy Equipment, as well as the Military. The P-1724 is especially suited for equipment such as Shovels, Dozers, Haul Trucks, Loaders, Cranes, Excavators, Drills, as well as all underground mining machinery and Refuge Stations.

Build to last, the P-1724 is designed to eliminate operator fatigue by creating a comfortable cab environment that is dust free and temperature controlled. It requires very little maintenance because of its robust design and Heavy Duty construction.

### **FEATURES & BENEFITS**

- High output! Configurations ranging from 17,000 BTU to over 24,000 BTU of Cooling
- 1300 CFM Sealed Brushless Condenser Motor
- 500 CFM Airflow in cab (long life brushless motor)
- Works in ambient temperatures of 55°C / 130°F
- Copper / Copper Coils for corrosion resistance
- 2-year limited warranty