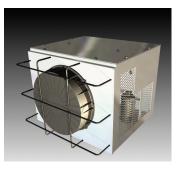

#### POLAR P-1724 MODULAR CUBE A/C

One-piece Modular Cube A/C unit comes in several different variations, providing high capacity cab cooling. This durable unit delivers uninterrupted, long-lasting service, even in the roughest environmental conditions, prevalent in industries such as Mining, Oil & Gas and Heavy Equipment, as well as the Military. The P-1724 is especially suited for equipment such as Shovels, Dozers, Haul Trucks, Loaders, Cranes, Excavators, Drills, as well as all underground mining machinery and Refuge Stations.

Build to last, the P-1724 is designed to eliminate operator fatigue by creating a comfortable cab environment that is dust free and temperature controlled. It requires very little maintenance because of its robust design and Heavy Duty construction.

### **FEATURES & BENEFITS**

- High output! Configurations ranging from 17,000 BTU to over 24,000 BTU of Cooling
- 1300 CFM Sealed Brushless Condenser Motor
- 500 CFM Airflow in cab (long life brushless motor)
- Works in ambient temperatures of 55°C / 130°F
- Copper / Copper Coils for corrosion resistance
- 2-year limited warranty